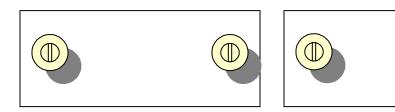

## Two Tank Diagram

Renewable Water Resources
Contact: Pretreatment Department For More Information
864-299-4000 ext. 224 or 223

## **Top Outside View**

## Manhole covers must be positioned over inlet and outlet piping for each tank

<u>1<sup>st</sup> Tank</u> – Unbaffled – Manhole covers over both inlet and outlet piping. Inlet pipe is 24" long. Outlet pipe is 18-20" off bottom

**2<sup>nd</sup> Tank** – Baffled – Manhole covers over both inlet and outlet piping, cleanouts over piping in baffle. Inlet pipe is 24".

Outlet pipe on 2<sup>nd</sup> tank must be 6" vertical, 18-20" off bottom