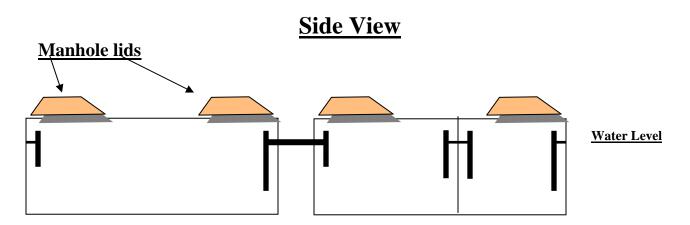

## Manhole covers must be positioned over inlet and outlet piping for each tank

<u>1<sup>st</sup> Tank</u> – Unbaffled – Manhole covers over both inlet and outlet piping. Inlet pipe is 24" long. Outlet pipe is 18-20" off bottom

**2<sup>nd</sup> Tank** – Baffled – Manhole covers over both inlet and outlet piping, cleanouts over piping in baffle. Inlet pipe is 24".

Outlet pipe on 2<sup>nd</sup> tank must be 6" vertical, 18-20" off bottom