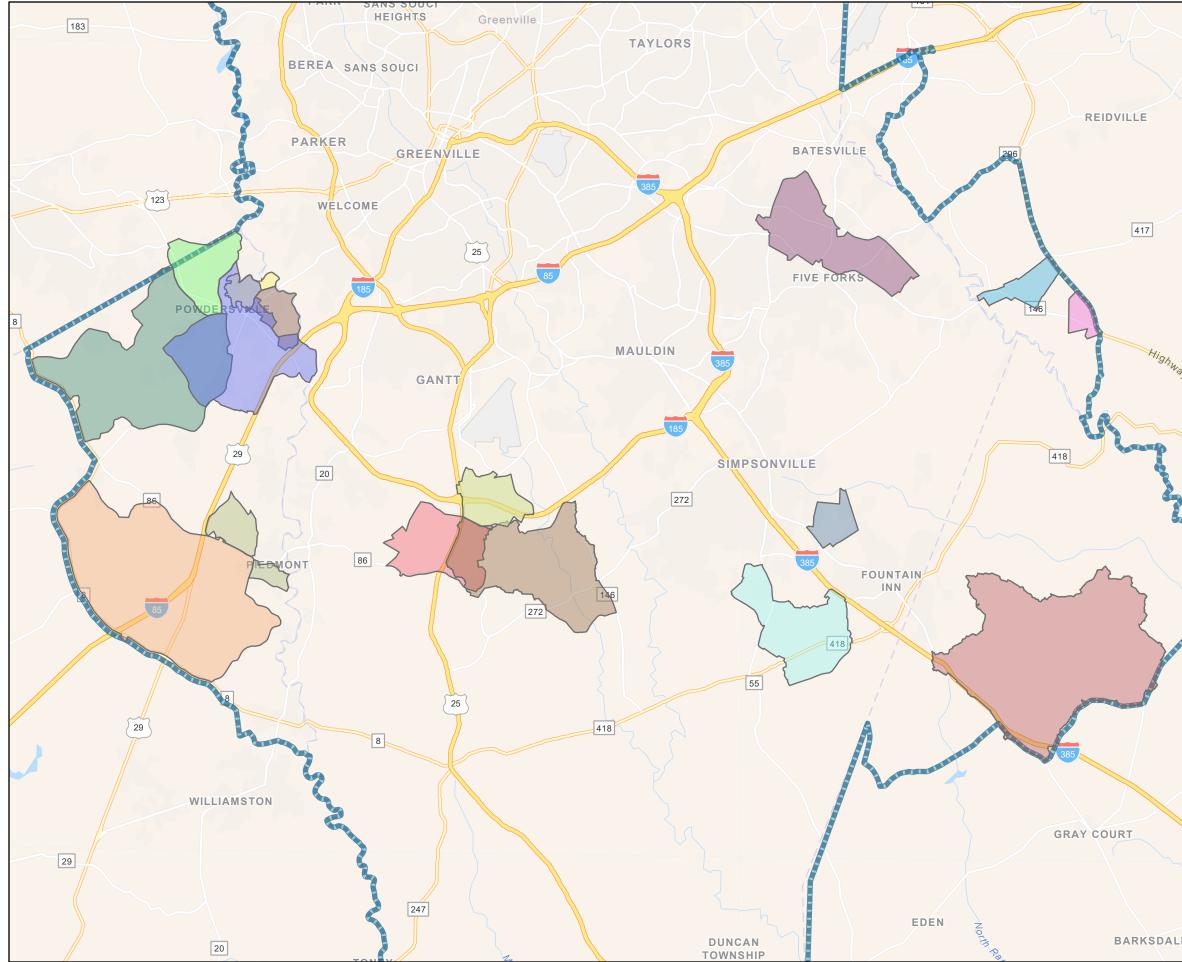

## **ReWa Capital Contribution Agreement Basins**

- Antioch Branch Basin
- Blossom Branch Basin
- Burger King PS Basin
- HWY 25 Business Park Ph II Basin
- Heritage Park Branch Improvements Basin
- Hurricane Creek Basin
- Hwy 101&146 Basin
- Hwy 417 Basin
- Little Georges Creek Basin
- Payne Branch Basin Improvements Phase I Basin
- Peters Creek Cost Shar Basin
- Ragsdale Road Basin
- Saluda River Trunk Sewer Basin
- South Durbin Creek Basin
- Upper Brushy Creek Basin
- West Georgia Road Basin

**DISCLAIMER**: Capital Contribution basin boundaries are approximate. Please consult ReWa Engineering if development is near or within proximity of an identified basin. Map is subject to change. If new sewer infrastructure is needed and outside of an identified basin, a capital contribution up to \$2,500/EDU may be established.